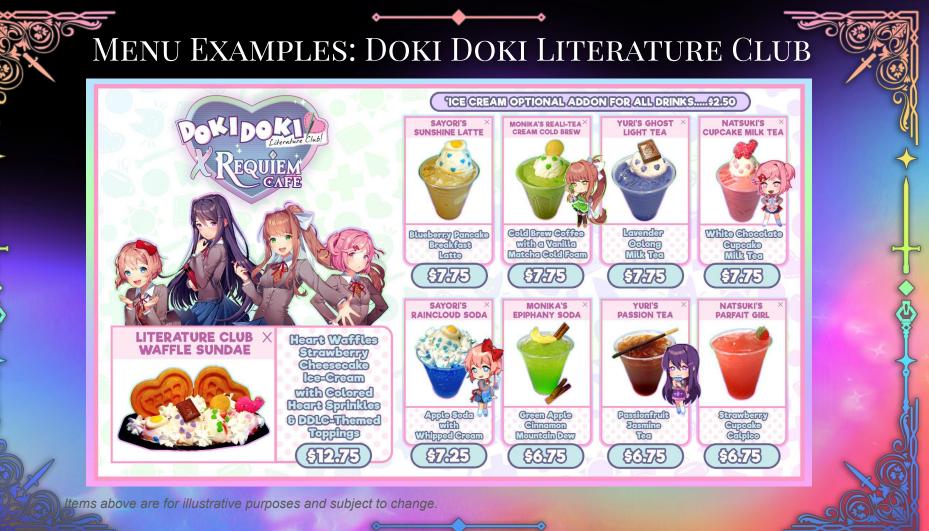

#### **DETAILED COLLABORATION CAFE DECK**

## WHAT IS REQUIEM?

Requiem Cafe is a destination themed cafe in Anaheim, California that specializes in cafe collaborations with fandoms and franchises. We have organically reached over 41,000 followers on Instagram and draw a dedicated, passionate audience to our shop!



## WHAT IS A COLLABORATION CAFE?

Requiem creates themed food and drink items, custom merchandise, and hosts dedicated themed events inspired by your IP. We are the ultimate destination for celebrating beloved franchises in an official capacity!

















Items above are for illustrative purposes and subject to change.



## EXAMPLES OF PAST MERCHANDISE

#### **Collaboration Shirts**

**Tote Bags** 



Items above are for illustrative purposes and subject to change.

#### Bespoke Key Art Products





STATIONERY SET

\$75

Items above are for illustrative purposes and subject to change.



Omori Collaboration Sundae

Omori Collaboration Cafe

Omori Collaboration Backdrop





# Requiem Caffe

### THANK YOU FOR READING!

We are absolutely over the moon about the potential of this collaboration, and would love to talk in greater detail about it! Please feel free to reply to the email this deck was attached to with any questions, or contact our collaboration team at collaborations@requiemcafe.com!