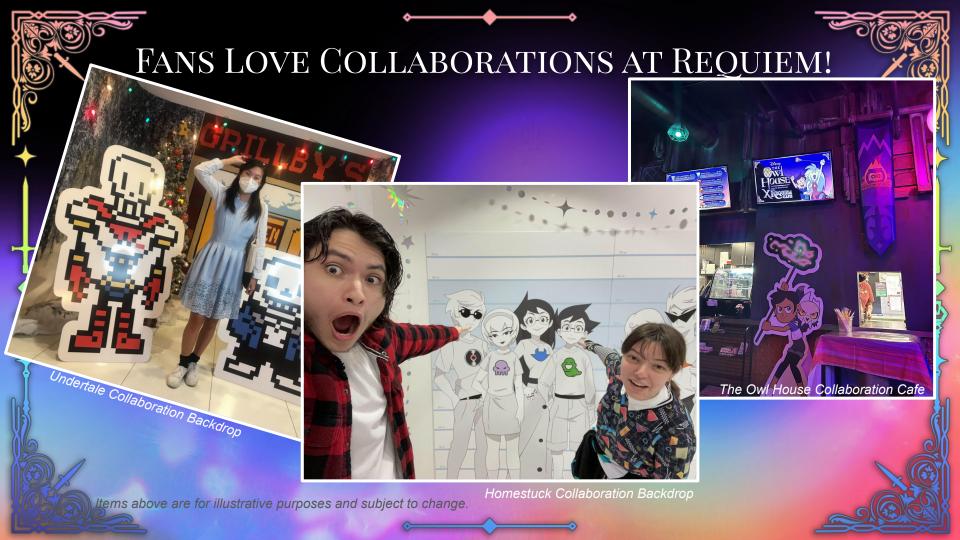

## WHAT IS A COLLABORATION CAFE?

Requiem creates themed food and drink items, custom merchandise, and hosts dedicated themed events inspired by your IP. We are the ultimate destination for celebrating beloved franchises in an official capacity!

Items above are for illustrative purposes and subject to change.